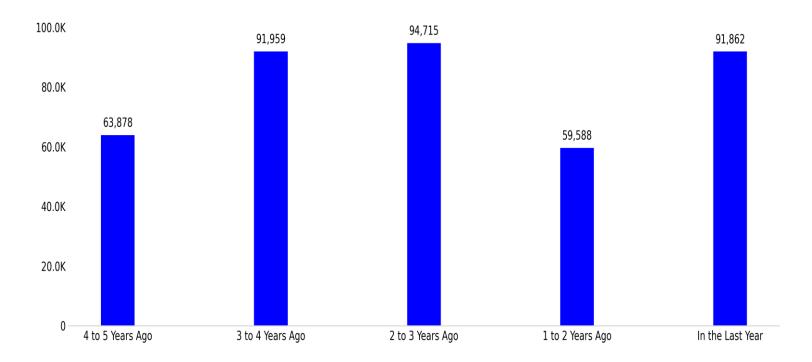

## COMMERCIAL PROPERTY REGISTER AVERAGE RENTS

Note: The number above each bar represents the number of properties leased in that period. Not all data may have been filed for the current year so final figures may be higher than displayed.