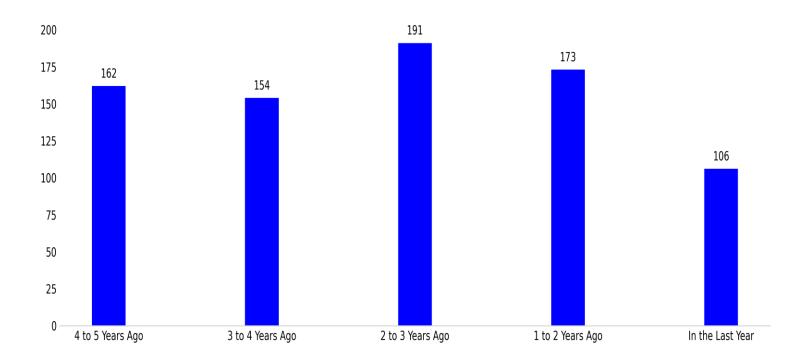

## COMMERCIAL PROPERTY REGISTER NUMBER OF LEASES

Note: The number above each bar represents the number of properties leased in that period. Not all data may have been filed for the current year so final figures may be higher than displayed.