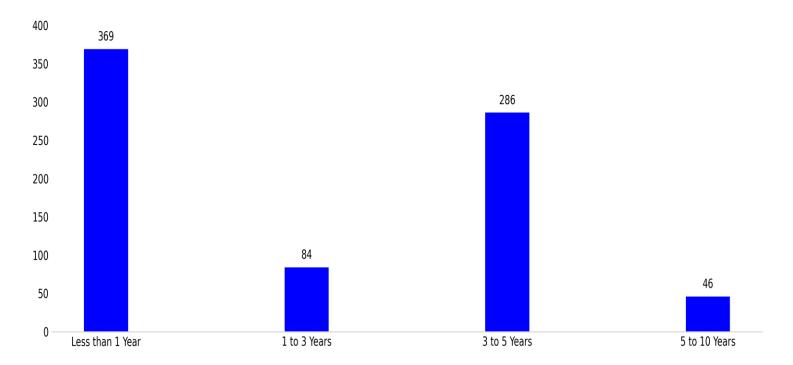

COMMERCIAL PROPERTY REGISTER LEASE DURATIONS

Note: The number above each bar represents the number of properties leased in that period. Not all data may have been filed for the current year so final figures may be higher than displayed.