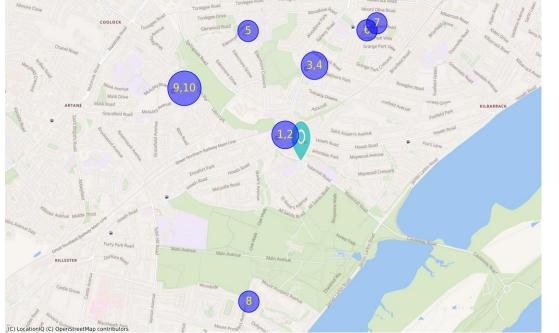

## Ten Nearest Entries in the Last 12 Months

1. €25,000, 2023-12-14, 7 Years, 4 Months, Unit No 2, Ground Floor, Raheny Shopping Centre, Dublin 5, Dublin.

2. €62,500, 2024-03-12, 20 Years, Units 10/11, Raheny Shopping Centre, Raheny, Dublin 5, Dublin.

3. €30,000, 2023-10-10, 0 Years, 6 Months, Audi-Lab Hearing Specialists Limited, 1 Hilltop Shopping Centre, D05 C2H7.

4. €30,000, 2023-11-02, 20 Years, Unit 2 Hilltop Shopping Centre, Raheny, D05 C2H7.

5. €16,800, 2024-03-04, 10 Years, unit 14 edenmore shopping centre, edenmore, D05Y226, Dublin.

6. €10, 2023-11-22, 51 Years, Kilbarrack Shopping Centre, Kilbarrack, D05 PT86.

7. €1, 2023-12-21, 50 Years, Two rooftop sites, Kilbarrack Shopping Centre, Swans Nest Road, Dublin 5, Dublin.

8. €13,200, 2023-09-15, 2 Years, Unit 4 Mount Propspect House, Mount Prospect Avenue , Clontarf , Dublin 3, Dublin 3, Dublin.

9. €17,500, 2024-03-07, 5 Years, Unit 10B Main Street Raheny, Dublin 5, Dublin 5, Dublin.

10. €388,075, 2024-03-26, 25 Years, Edenmore Primary Care Centre, Raheny, Dublin 5, Dublin.